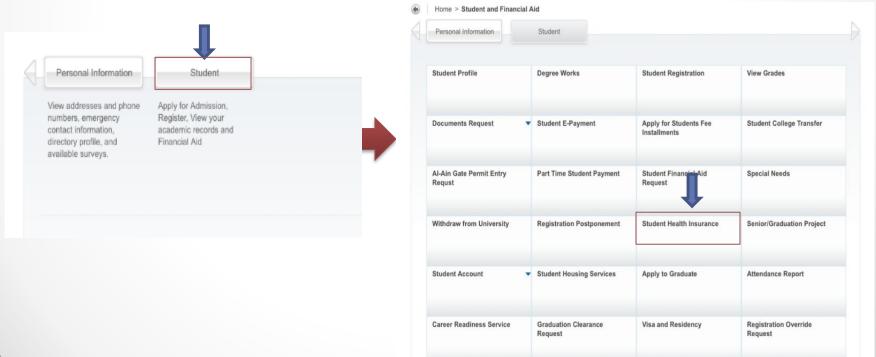

#### How to logon to the student health Insurance enrollment

- 1. LOGON TO THE SYSTEM: Open a browser session. Type the my.uaeu.ac.ae
- 2. In the "sign in" screen enter your user name and password .
- 3. Select eservices

4. Access to Student Health Insurance enrollment

| tudent Health Insurance Enrolmer                            | ▲ Please Select the category you belong to                                                                                                                                                                                                                                                                                                                                                                                                                                                                                                                                                                                                                                                                                                                                                                                                                                                                                                                                                                                                                                                                                                                                                                                                                                                                                                                                                                                                                                                                                                                                                                                                                                                                                                                                                                                                                                                                                                                                                                                                                  |  |
|-------------------------------------------------------------|-------------------------------------------------------------------------------------------------------------------------------------------------------------------------------------------------------------------------------------------------------------------------------------------------------------------------------------------------------------------------------------------------------------------------------------------------------------------------------------------------------------------------------------------------------------------------------------------------------------------------------------------------------------------------------------------------------------------------------------------------------------------------------------------------------------------------------------------------------------------------------------------------------------------------------------------------------------------------------------------------------------------------------------------------------------------------------------------------------------------------------------------------------------------------------------------------------------------------------------------------------------------------------------------------------------------------------------------------------------------------------------------------------------------------------------------------------------------------------------------------------------------------------------------------------------------------------------------------------------------------------------------------------------------------------------------------------------------------------------------------------------------------------------------------------------------------------------------------------------------------------------------------------------------------------------------------------------------------------------------------------------------------------------------------------------|--|
| iome > Student and Financial Aid > Student Health Insurance |                                                                                                                                                                                                                                                                                                                                                                                                                                                                                                                                                                                                                                                                                                                                                                                                                                                                                                                                                                                                                                                                                                                                                                                                                                                                                                                                                                                                                                                                                                                                                                                                                                                                                                                                                                                                                                                                                                                                                                                                                                                             |  |
| New Health Insurance Enrolment                              | ✓ National (Thiqa)                                                                                                                                                                                                                                                                                                                                                                                                                                                                                                                                                                                                                                                                                                                                                                                                                                                                                                                                                                                                                                                                                                                                                                                                                                                                                                                                                                                                                                                                                                                                                                                                                                                                                                                                                                                                                                                                                                                                                                                                                                          |  |
| Correction Card Information<br>Report Lost Card             | © 2023 Ellucian Company L.P. Mother National – GCC                                                                                                                                                                                                                                                                                                                                                                                                                                                                                                                                                                                                                                                                                                                                                                                                                                                                                                                                                                                                                                                                                                                                                                                                                                                                                                                                                                                                                                                                                                                                                                                                                                                                                                                                                                                                                                                                                                                                                                                                          |  |
| My Pending Request (Amend/Cancel)                           | RELEASE: 8.7.2 (Thiqa)                                                                                                                                                                                                                                                                                                                                                                                                                                                                                                                                                                                                                                                                                                                                                                                                                                                                                                                                                                                                                                                                                                                                                                                                                                                                                                                                                                                                                                                                                                                                                                                                                                                                                                                                                                                                                                                                                                                                                                                                                                      |  |
| My Request(s) History Health Insurance Tutorial             | UAEU on si         f       Image: Second stress of the stress |  |
|                                                             | UAEU Mobi Sponsered by UAEU<br>▶ ◎ (Daman)                                                                                                                                                                                                                                                                                                                                                                                                                                                                                                                                                                                                                                                                                                                                                                                                                                                                                                                                                                                                                                                                                                                                                                                                                                                                                                                                                                                                                                                                                                                                                                                                                                                                                                                                                                                                                                                                                                                                                                                                                  |  |
|                                                             | Contact us                                                                                                                                                                                                                                                                                                                                                                                                                                                                                                                                                                                                                                                                                                                                                                                                                                                                                                                                                                                                                                                                                                                                                                                                                                                                                                                                                                                                                                                                                                                                                                                                                                                                                                                                                                                                                                                                                                                                                                                                                                                  |  |
|                                                             | Q         United Arab Eminates University           PC Dites 1553, IA/An United Arab Eminates         III           III         Fax - 977-3-7134343           Q         Phone v177-3-775333           III         servicedesk@useu.ac.ae           III         Live Chat           Q         24.20734204, 55.675689703                                                                                                                                                                                                                                                                                                                                                                                                                                                                                                                                                                                                                                                                                                                                                                                                                                                                                                                                                                                                                                                                                                                                                                                                                                                                                                                                                                                                                                                                                                                                                                                                                                                                                                                                      |  |
|                                                             | © United Arab Emirates University Privacy Policy Terms of Use Copyright Customer                                                                                                                                                                                                                                                                                                                                                                                                                                                                                                                                                                                                                                                                                                                                                                                                                                                                                                                                                                                                                                                                                                                                                                                                                                                                                                                                                                                                                                                                                                                                                                                                                                                                                                                                                                                                                                                                                                                                                                            |  |