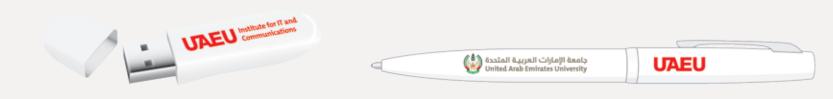

جامعة الإمارات العربية المتحدة United Arab Emirates University

UAEU

UAEU

Promotional items and gifts

more appropriate, use colours from the secondary palette, as shown on this page. In these cases the UAEU Logo should generally be white.

Promotional items and gifts may, where For prestige gifts using materials such as leather, silk and glass, the Logo may be applied in more discreet finishes such as tints, embossing, engraving and metallic foil blocking.