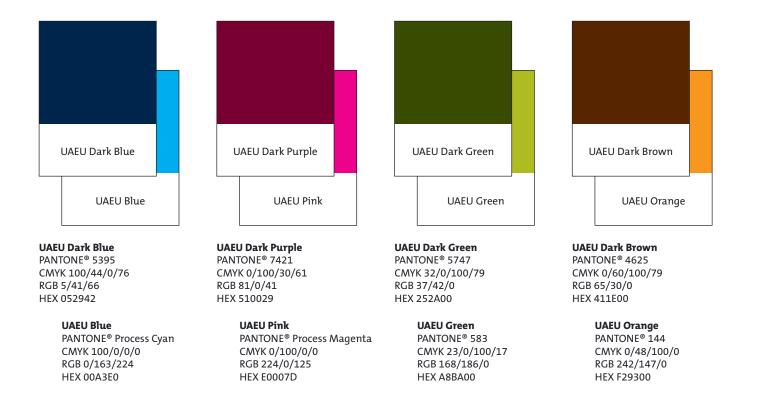

# Secondary brand colours

Our secondary colour palette adds variety and the option to distinguish between communication kinds and sets.

The secondary colours work in four complementary pairs, with the brighter colours generally used in smaller amounts to highlight information and elements. Do not use more than one pair of secondary colours in the same area or page design. Different pairs can be used on different pages, for example in a publication or website.

Never mix the dark and bright colours, only use them in the pairs shown here.