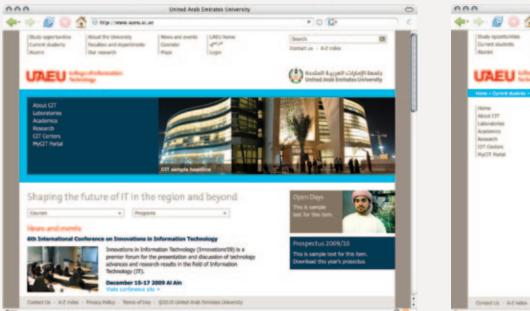

# Signature alignment

To give correct optical alignment, the Signature should always be aligned to the edge of the green panel, as shown below. The same rule applies to the aligned right version of the Signature, used for communications in Arabic – in which case the alignment is to the right edge of the green panel.