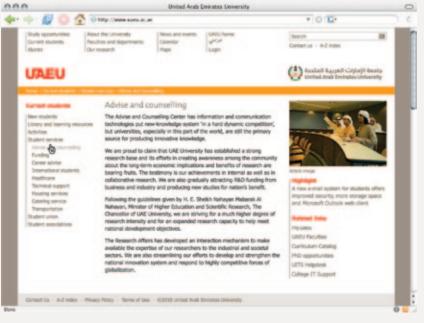

# Signature alignment

To give correct optical alignment, the Signature should always be aligned to the edge of the green panel, as shown below. The same rule applies to the aligned right version of the Signature, used for communications in Arabic – in which case the alignment is to the right edge of the green panel.