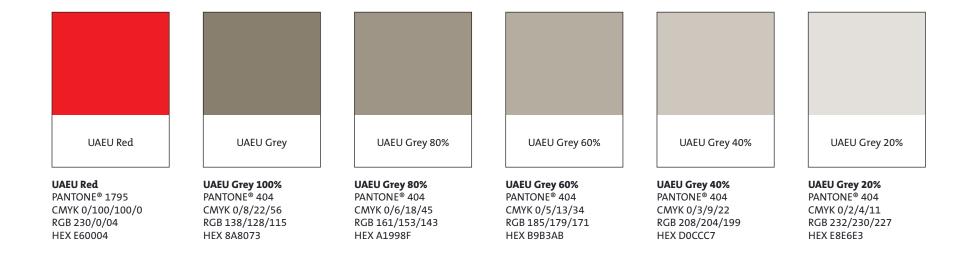

# **Primary brand colours**

Our primary colours, UAEU Red and UAEU Grey, are used in a specific way.

Red is only used for the Logo and selected, small typographic elements. See the design examples in these guidelines.

Do not use Red as a background or panel colour.

UAEU Grey is a neutral supporting colour which can be used for background, panels, typography and other design elements.

Shades, or tints, of Grey can be used depending on the darkness required.

White is an important part of the UAEU design style. It keeps communications fresh and clean, as well as providing the correct background colour for the Signature and Logo.