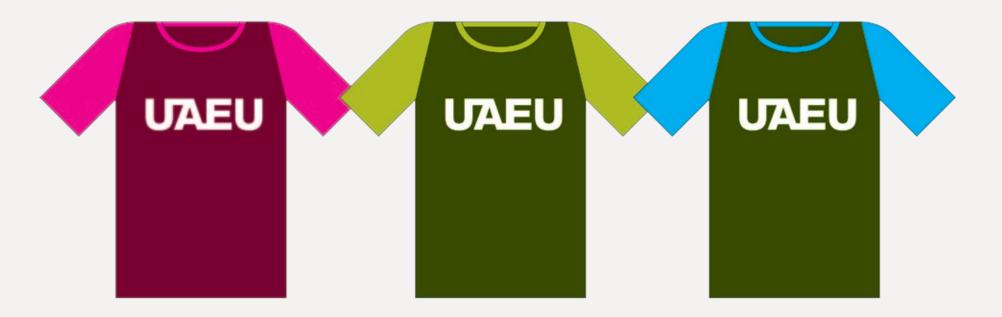

جامعة الإمارات العربية المتحدة United Arab Emirates University

UAEU

UAEU

Promotional items and gifts

more appropriate, use colours from the secondary palette, as shown on this page. In these cases the UAEU Logo should generally be white.

Promotional items and gifts may, where For prestige gifts using materials such as leather, silk and glass, the Logo may be applied in more discreet finishes such as tints, embossing, engraving and metallic foil blocking.