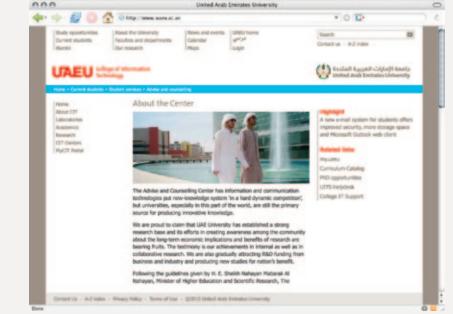

# Signature alignment

To give correct optical alignment, the Signature should always be aligned to the edge of the green panel, as shown below. The same rule applies to the aligned right version of the Signature, used for communications in Arabic – in which case the alignment is to the right edge of the green panel.