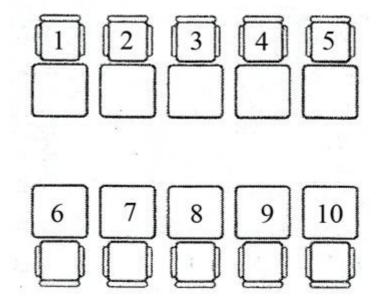

A. uric acid

B. carbon monoxideC. carbon dioxideD. oxygen

- 8. In adult humans, red blood cells are formed (originate) in the:
- A. thymus
- B. bone marrow
- C. heart
- D. liver
- 9. At the school the boys sit at desks numbered 1-5 and the girls sit opposite them at desks numbered 6-10.

- 1. The girl sitting next the girl opposite 1 is Aisha
- 2. Aisha is three desks away from Rauda
- 3. Maha is opposite Khalid
- 4. Ahmed is opposite the girl next to Maha
- 5. If Khalid is not central then Majid is
- 6. Yousef is next to Saif
- 7. Saif is three desks away from Khalid
- 8. If Aisha is not central then Meera is
- 9. Maha is three desks away from Sara
- 10. Yousef is opposite Amna
- 11. The girl sitting next to the girl opposite Majid is Sara
- 12. Khalid is not at desk 5
- 13. Sara is not at desk no. 10

Who is sitting in Seat nine?

- A. Aisha
- B. Amna
- C. Maha
- D. Sara
- E. Meera